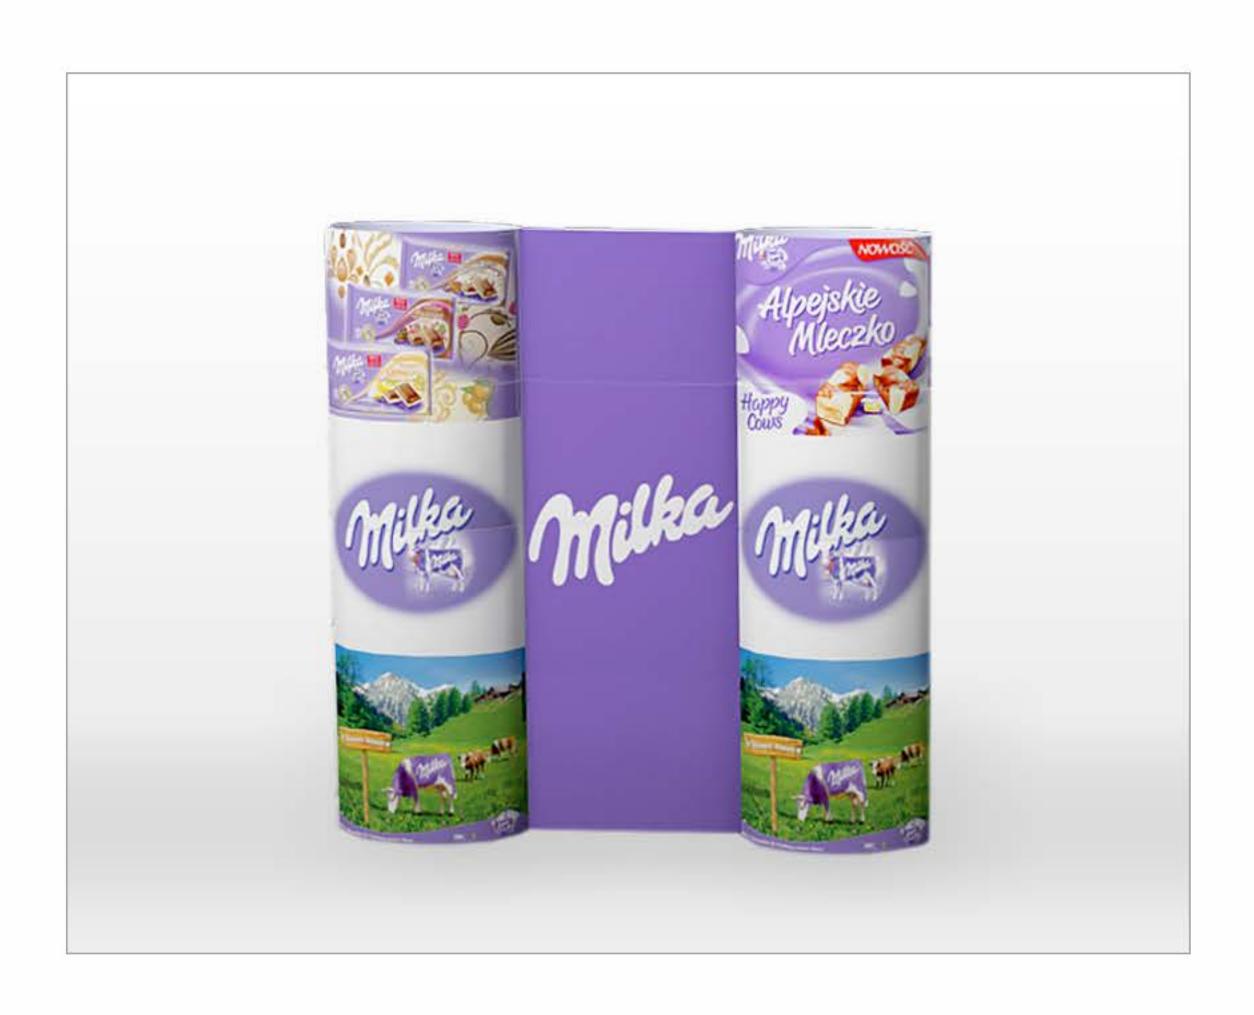

t**









#### **Exposition stands / Cardboards / Basic exposition stand**









#### **Exposition stands / Cardboards / Table**









#### **Exposition stands / Permanent / Wooden**









#### **Exposition stands / Permanent / Modulook**

- Modulook itself weights about 3kg
- Carries up to 60 kg per tray
- Weatherproof
- Long lifetime (about 2 years)
- Transportable fully loaded
- Attractive transport packaging
- Certified (ISO-9001)







#### **Exposition stands / Permanent / Metal**









#### **Exposition stands / Permanent / Plastic**









#### **Exposition stands / Cashier zone**









#### Advertising stands / Totem system / Flash flat









#### Advertising stands / Totem system / Totem gate









#### Advertising stands / Totem system / Wall flash







#### POS Materials / Relifes







#### POS Materials / Relifes







#### POS Materials / Woblers









#### POS Materials / Boxes









#### POS Materials / Shelf liners









#### Tailor made / Spectacular expositions







#### Illuminated LED Solutions / Illuminated signs









#### Illuminated LED Solutions / Menu boards







#### COOLIO





#### Custom offset printing

We print quickly and nicely at competitive prices and serve our customers with great care and attentiveness.

This is all thanks to our exceptional staff as well as modern machines integrated within the process management system.







#### Custom offset printing

- Leaflets
- Letterheads
- Brochures
- Posters up to B1 size
- Folders







## Thank you for your attention.