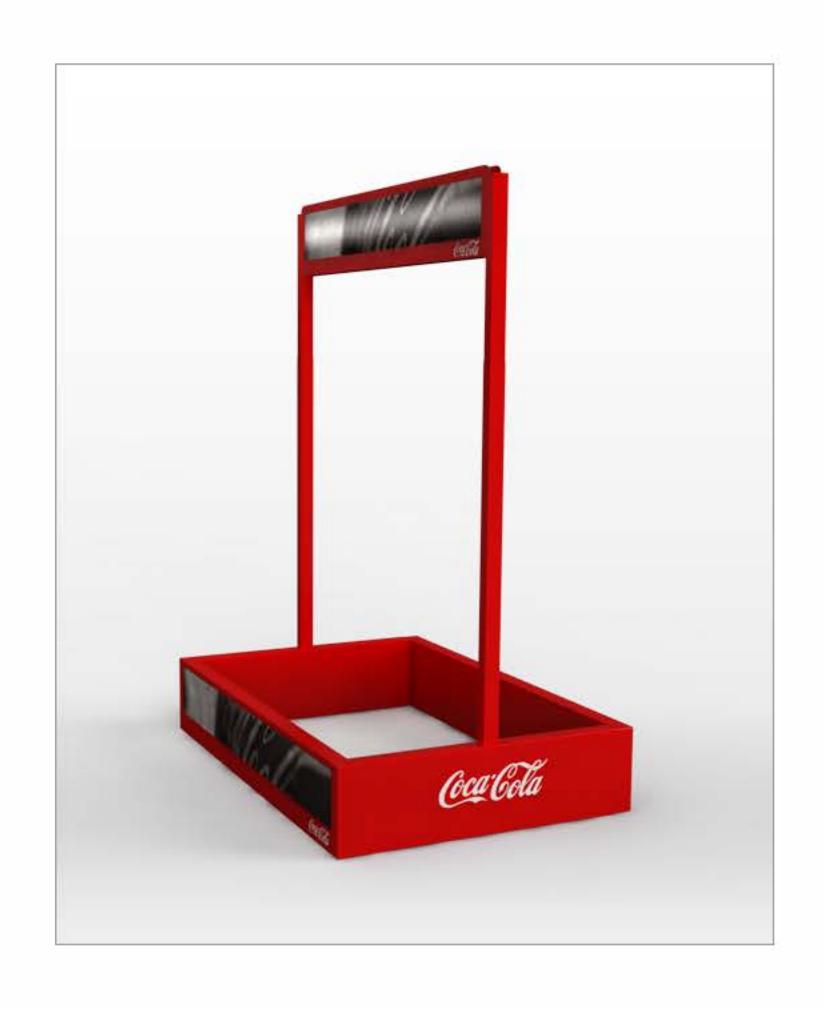

ositors**

- Fast assembly within seconds
- Display out of one piece
- Free hanging trays
- Up to 35 kg weight per tray
- Long-lifetime at the POS (20 weeks and more)







#### **Exposition stands / Cardboards / Cashier zone expositors**









#### **Exposition stands / Cardboards / Basket**









#### **Exposition stands / Cardboards / Basic exposition stand**









#### **Exposition stands / Cardboards / Table**









#### **Exposition stands / Permanent / Wooden**









#### **Exposition stands / Permanent / Modulook**

- Modulook itself weights about 3kg
- Carries up to 60 kg per tray
- Weatherproof
- Long lifetime (about 2 years)
- Transportable fully loaded
- Attractive transport packaging
- Certified (ISO-9001)







#### **Exposition stands / Permanent / Metal**









#### **Exposition stands / Permanent / Plastic**









#### **Exposition stands / Cashier zone**









#### Advertising stands / Totem system / Flash flat









#### Advertising stands / Totem system / Totem gate









#### Advertising stands / Totem system / Wall flash







#### POS Materials / Relifes







#### POS Materials / Relifes







#### POS Materials / Woblers









#### POS Materials / Boxes









#### POS Materials / Shelf liners









#### Tailor made / Spectacular expositions







#### Illuminated LED Solutions / Illuminated signs









#### Illuminated LED Solutions / Menu boards







#### COOLIO





#### Custom offset printing

We print quickly and nicely at competitive prices and serve our customers with great care and attentivene