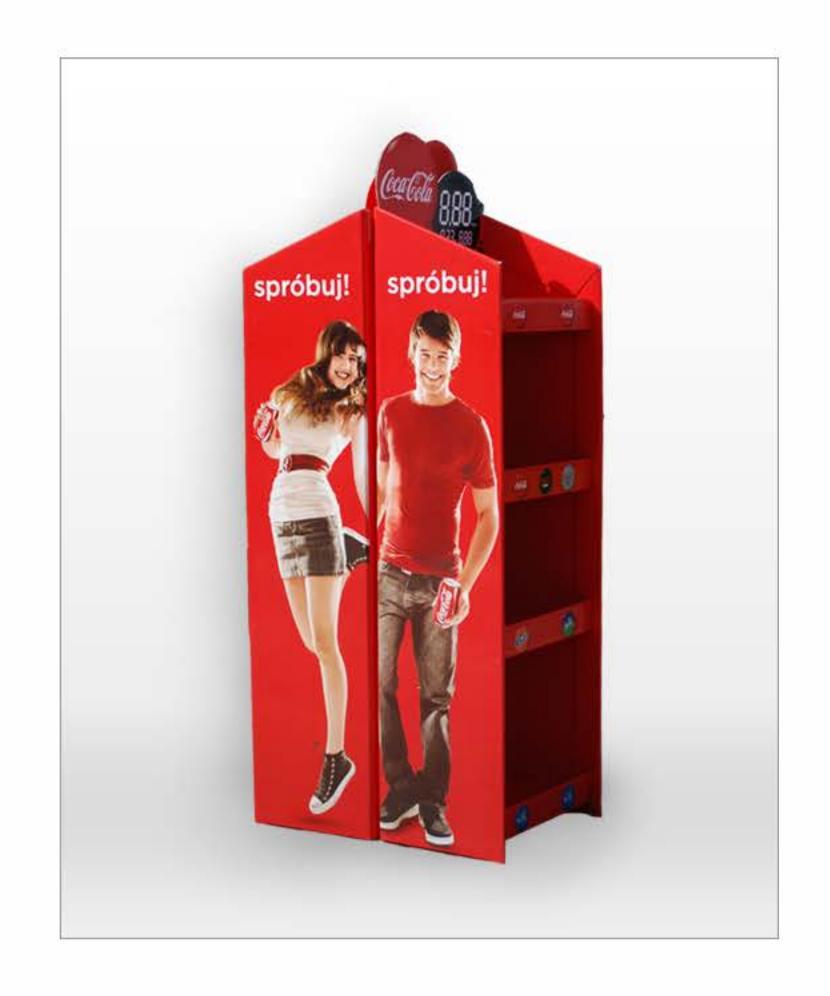

#### **POP-UP expositors**

- Fast assembly within seconds
- Display out of one piece
- Free hanging trays
- Up to 35 kg weight per tray
- Long-lifetime at the POS (20 weeks and more)