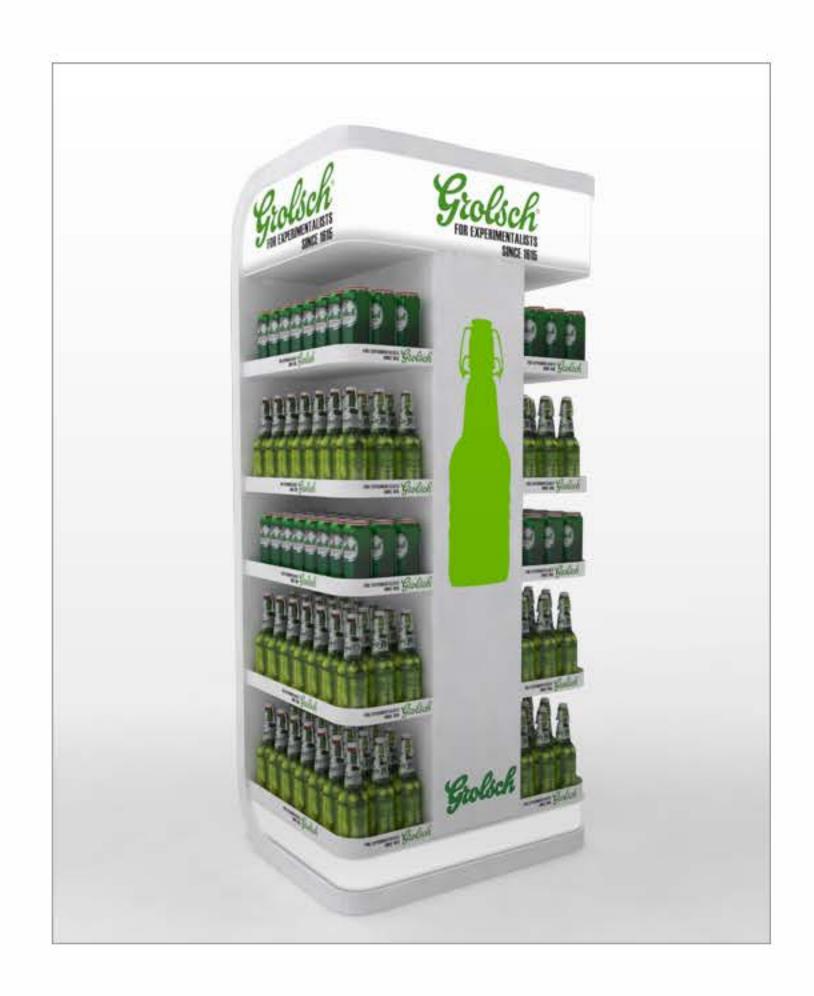

ne piece
- Free hanging trays
- Up to 35 kg weight per tray
- Long-lifetime at the POS (20 weeks and more)







#### **Exposition stands / Cardboards / Cashier zone expositors**









#### **Exposition stands / Cardboards / Basket**









#### **Exposition stands / Cardboards / Basic exposition stand**









#### **Exposition stands / Cardboards / Table**









#### **Exposition stands / Permanent / Wooden**









#### **Exposition stands / Permanent / Modulook**

- Modulook itself weights about 3kg
- Carries up to 60 kg per tray
- Weatherproof
- Long lifetime (about 2 years)
- Transportable fully loaded
- Attractive transport packaging
- Certified (ISO-9001)







#### **Exposition stands / Permanent / Metal**









#### **Exposition stands / Permanent / Plastic**









#### **Exposition stands / Cashier zone**









#### Advertising stands / Totem system / Flash flat









#### Advertising stands / Totem system / Totem gate









#### Advertising stands / Totem system / Wall flash







#### POS Materials / Relifes







#### POS Materials / Relifes







#### POS Materials / Woblers









#### POS Materials / Boxes









#### POS Materials / Shelf liners









#### Tailor made / Spectacular expositions







#### Illuminated LED Solutions / Illuminated signs









#### Illuminated LED Solutions / Menu boards







#### COOLIO





#### Custom offset printing

We print quickly and nicely at competitive prices and serve our customers with great care and attentiveness.

This is all thanks to our exceptional staff as well as