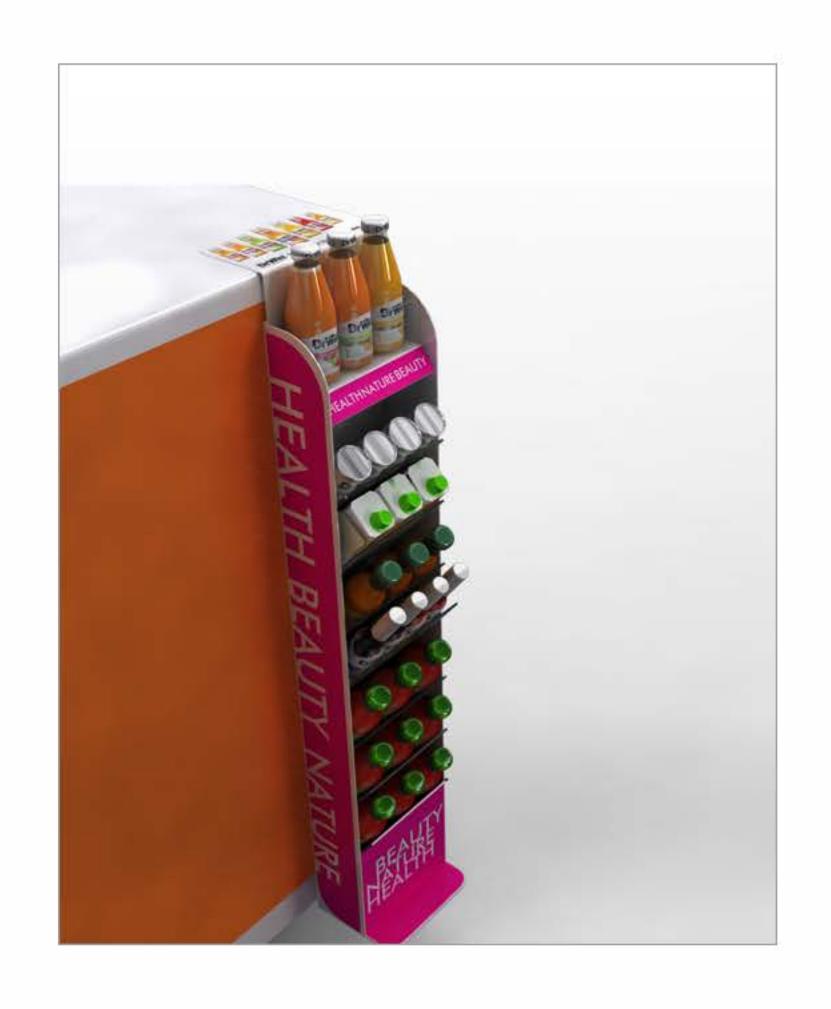

one piece
- Free hanging trays
- Up to 35 kg weight per tray
- Long-lifetime at the POS (20 weeks and more)







#### **Exposition stands / Cardboards / Cashier zone expositors**









#### **Exposition stands / Cardboards / Basket**









#### **Exposition stands / Cardboards / Basic exposition stand**









#### **Exposition stands / Cardboards / Table**









#### **Exposition stands / Permanent / Wooden**









#### **Exposition stands / Permanent / Modulook**

- Modulook itself weights about 3kg
- Carries up to 60 kg per tray
- Weatherproof
- Long lifetime (about 2 years)
- Transportable fully loaded
- Attractive transport packaging
- Certified (ISO-9001)







#### **Exposition stands / Permanent / Metal**









#### **Exposition stands / Permanent / Plastic**









#### **Exposition stands / Cashier zone**









#### Advertising stands / Totem system / Flash flat









#### Advertising stands / Totem system / Totem gate









#### Advertising stands / Totem system / Wall flash







#### POS Materials / Relifes







#### POS Materials / Relifes







#### POS Materials / Woblers









#### POS Materials / Boxes









#### POS Materials / Shelf liners









#### Tailor made / Spectacular expositions







#### Illuminated LED Solutions / Illuminated signs









#### Illuminated LED Solutions / Menu boards







#### COOLIO





#### Custom offset printing

We print quickly and nicely at competitive prices and serve our customers with great care and attentiveness.

This is all thanks to our exceptional staff as well a