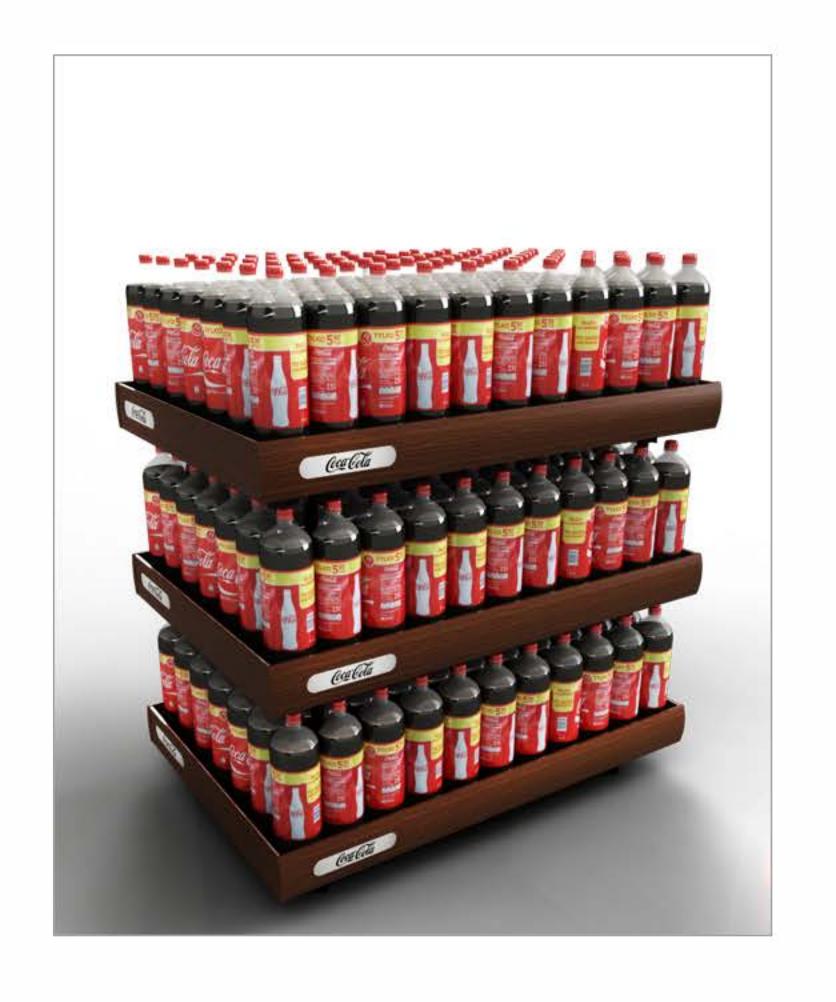

## Portfolio

Together toward success.

### Portfolio

- Exposition stands
- Advertising stands
- POS & POP Materials
- Tailor made spectacular expositions
- Illuminated LED Solutions
- Coolio
- Custom offset printing



#### **Exposition stands / Cardboards / Wings**

#### **POP-UP expositors**

- Fast assembly within seconds
- Display out of one piece
- Free hanging trays
- Up to 35 kg weight per tray
- Long-lifetime at the POS (20 weeks and more)







#### **Exposition stands / Cardboards / Cashier zone expositors**









#### **Exposition stands / Cardboards / Basket**









#### **Exposition stands / Cardboards / Basic exposition stand**









#### **Exposition stands / Cardboards / Table**









#### **Exposition stands / Permanent / Wooden**









#### **Exposition stands / Permanent / Modulook**

- Modulook itself weights about 3kg
- Carries up to 60 kg per tray
- Weatherproof
- Long lifetime (about 2 years)
- Transportable fully loaded
- Attractive transport packaging
- Certified (ISO-9001)







#### **Exposition stands / Permanent / Metal**









#### **Exposition stands / Permanent / Plastic**









#### **Exposition stands / Cashier zone**









#### Advertising stands / Totem system / Flash flat









#### Advertising stands / Totem system / Totem gate









#### Advertising stands / Totem system / Wall flash







#### POS Materials / Relifes







#### POS Materials / Relifes







#### POS Materials / Woblers









#### POS Materials / Boxes









#### POS Materials / Shelf liners