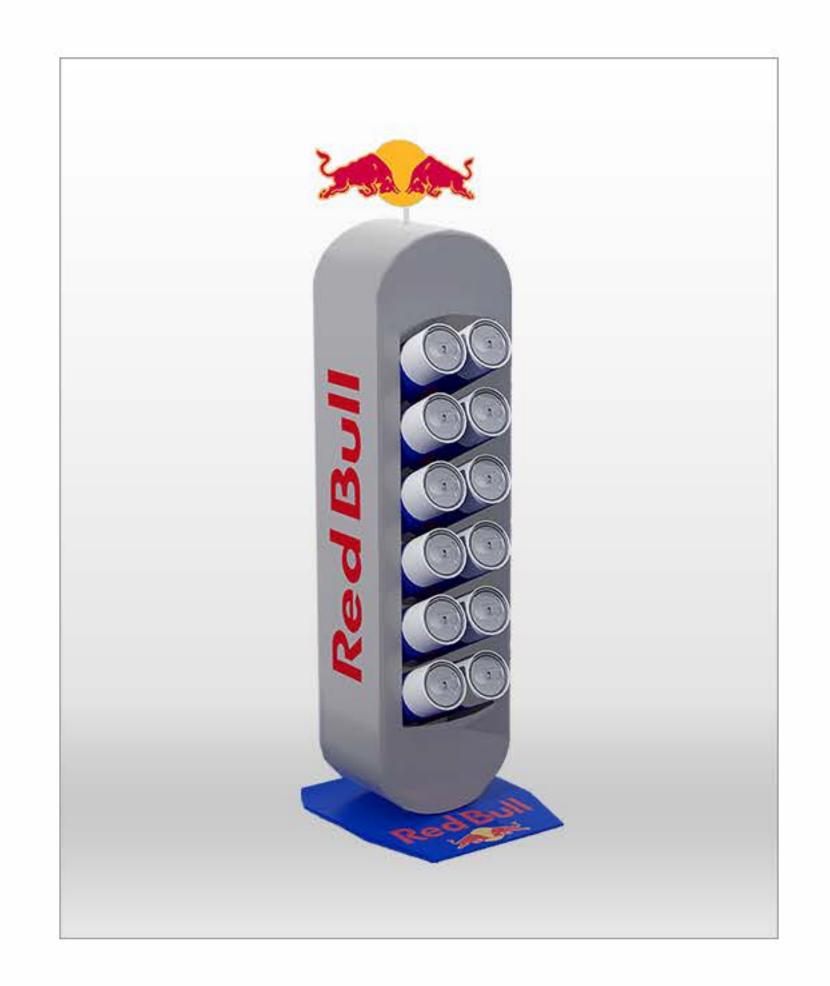

#### Advertising stands / Totem system / Flash flat

#### Advertising stands / Totem system / Totem gate

#### Advertising stands / Totem system / Wall flash