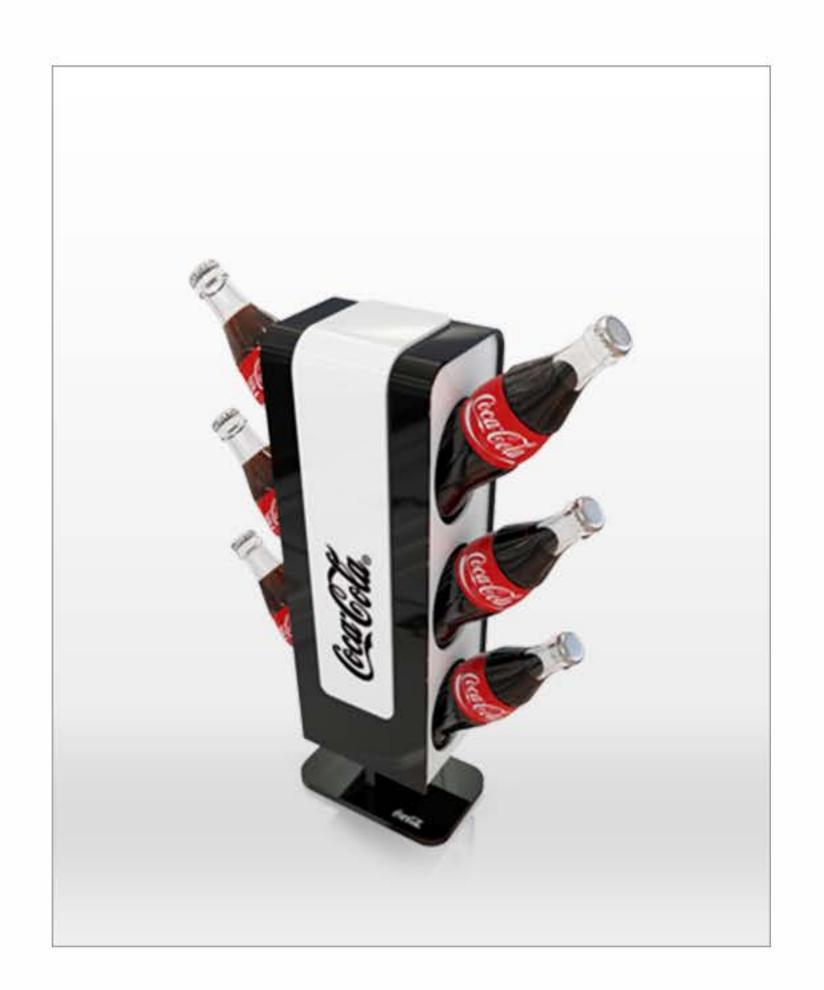

#### Advertising stands / Totem system / Flash flat

#### Advertising stands / Totem system / Totem gate

#### Advertising stands / Totem system / Wall flash