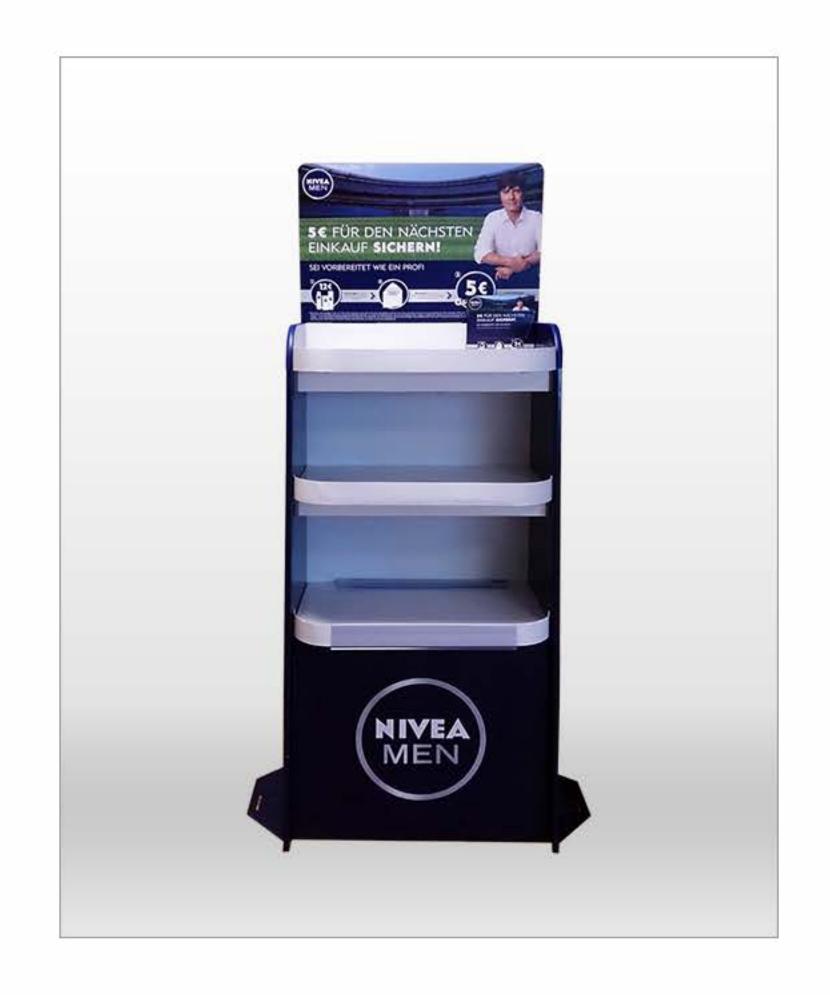

TC medicines pharmaceutical branch,



Together toward success.

### About us / our customers

- sector of small and medium B2B enterprises,
- telecommunication branch,
- financial branch in the form of banking,
- insurances and financial services



### About us / our customers

Together toward success.





































## Portfolio

Together toward success.

### Portfolio

- Exposition stands
- Advertising stands
- POS & POP Materials
- Tailor made spectacular expositions
- Illuminated LED Solutions
- Coolio
- Custom offset printing



#### **Exposition stands / Cardboards / Wings**

#### **POP-UP expositors**

- Fast assembly within seconds
- Display out of one piece
- Free hanging trays
- Up to 35 kg weight per tray
- Long-lifetime at the POS (20 weeks and more)







#### **Exposition stands / Cardboards / Cashier zone expositors**









#### **Exposition stands / Cardboards / Basket**









#### **Exposition stands / Cardboards / Basic exposition stand**









#### **Exposition stands / Cardboards / Table**









#### **Exposition stands / Permanent / Wooden**









#### **Exposition stands / Permanent / Modulook**

- Modulook itself weights about 3kg
- Carries up to 60 kg per tray
- Weatherproof
- Long lifetime (about 2 years)
- Transportable fully loaded
- Attractive transport packaging
- Certified (ISO-9001)







#### **Exposition stands / Permanent / Metal**









#### **Exposition stands / Permanent / Plastic**









#### **Exposition stands / Cashier zone**









#### Advertising stands / Totem system / Flash flat