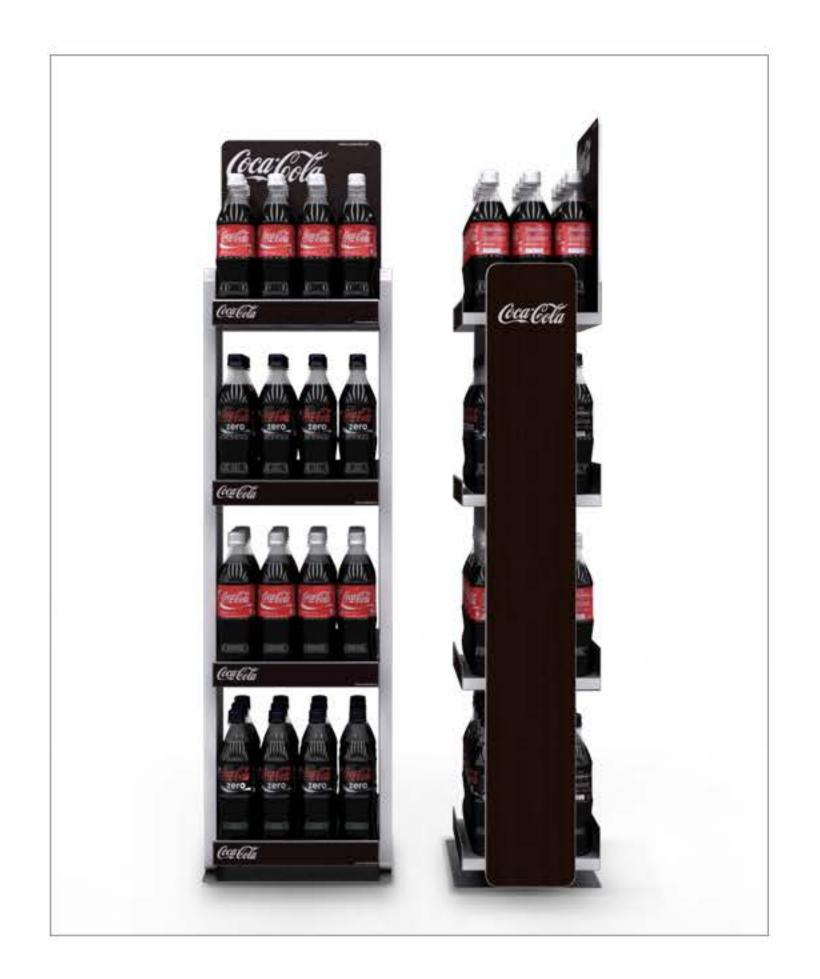

#### **Exposition stands / Permanent / Modulook**

- Modulook itself weights about 3kg
- Carries up to 60 kg per tray
- Weatherproof
- Long lifetime (about 2 years)
- Transportable fully loaded
- Attractive transport packaging
- Certified (ISO-9001)