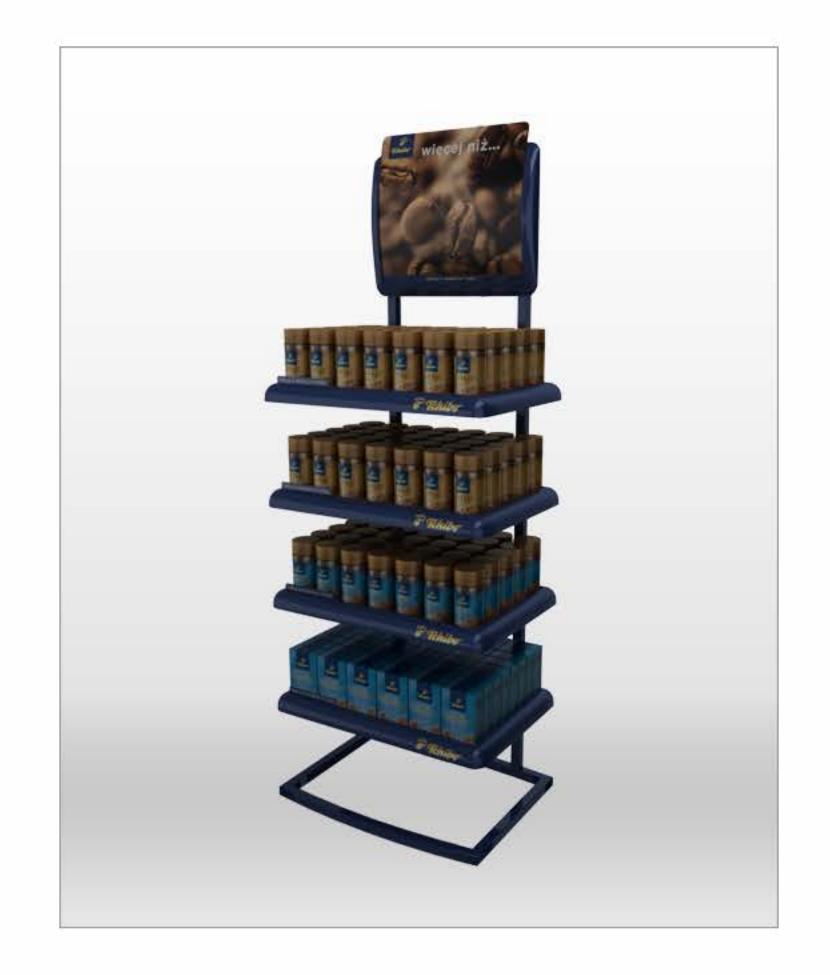

ors**

- Fast assembly within seconds
- Display out of one piece
- Free hanging trays
- Up to 35 kg weight per tray
- Long-lifetime at the POS (20 weeks and more)







#### **Exposition stands / Cardboards / Cashier zone expositors**









#### **Exposition stands / Cardboards / Basket**









#### **Exposition stands / Cardboards / Basic exposition stand**









#### **Exposition stands / Cardboards / Table**









#### **Exposition stands / Permanent / Wooden**









#### **Exposition stands / Permanent / Modulook**

- Modulook itself weights about 3kg
- Carries up to 60 kg per tray
- Weatherproof
- Long lifetime (about 2 years)
- Transportable fully loaded
- Attractive transport packaging
- Certified (ISO-9001)







#### **Exposition stands / Permanent / Metal**









#### **Exposition stands / Permanent / Plastic**









#### **Exposition stands / Cashier zone**









#### Advertising stands / Totem system / Flash flat









#### Advertising stands / Totem system / Totem gate









#### Advertising stands / Totem system / Wall flash







#### POS Materials / Relifes







#### POS Materials / Relifes







#### POS Materials / Woblers









#### POS Materials / Boxes









#### POS Materials / Shelf liners









#### Tailor made / Spectacular expositions







#### Illuminated LED Solutions / Illuminated signs









#### Illuminated LED Solutions / Menu boards







#### COOLIO





#### Custom offset printing

We print quickly and nicely at competitive prices and serve our customers with great care and attentiveness.