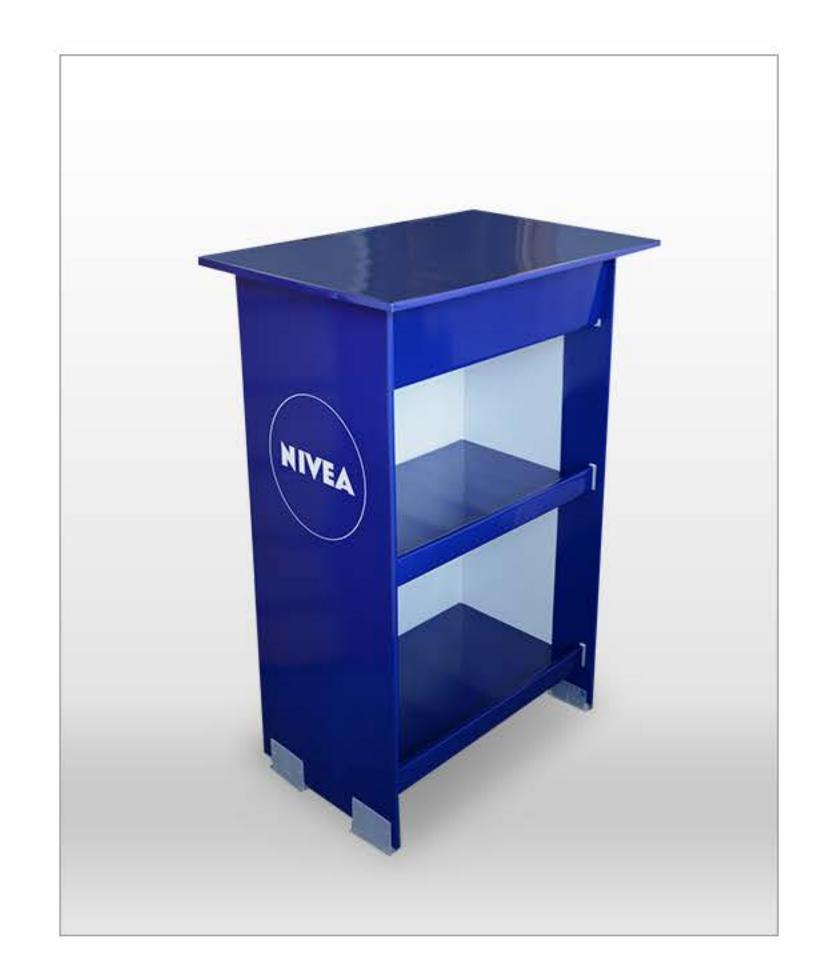

/ our customers

Together toward success.





































## Portfolio

Together toward success.

### Portfolio

- Exposition stands
- Advertising stands
- POS & POP Materials
- Tailor made spectacular expositions
- Illuminated LED Solutions
- Coolio
- Custom offset printing



#### **Exposition stands / Cardboards / Wings**

#### **POP-UP expositors**

- Fast assembly within seconds
- Display out of one piece
- Free hanging trays
- Up to 35 kg weight per tray
- Long-lifetime at the POS (20 weeks and more)







#### **Exposition stands / Cardboards / Cashier zone expositors**









#### **Exposition stands / Cardboards / Basket**









#### **Exposition stands / Cardboards / Basic exposition stand**









#### **Exposition stands / Cardboards / Table**









#### **Exposition stands / Permanent / Wooden**









#### **Exposition stands / Permanent / Modulook**

- Modulook itself weights about 3kg
- Carries up to 60 kg per tray
- Weatherproof
- Long lifetime (about 2 years)
- Transportable fully loaded
- Attractive transport packaging
- Certified (ISO-9001)







#### **Exposition stands / Permanent / Metal**









#### **Exposition stands / Permanent / Plastic**









#### **Exposition stands / Cashier zone**









#### Advertising stands / Totem system / Flash flat









#### Advertising stands / Totem system / Totem gate









#### Advertising stands / Totem system / Wall flash







#### POS Materials / Relifes







#### POS Materials / Relifes







#### POS Materials / Woblers









#### POS Materials / Boxes