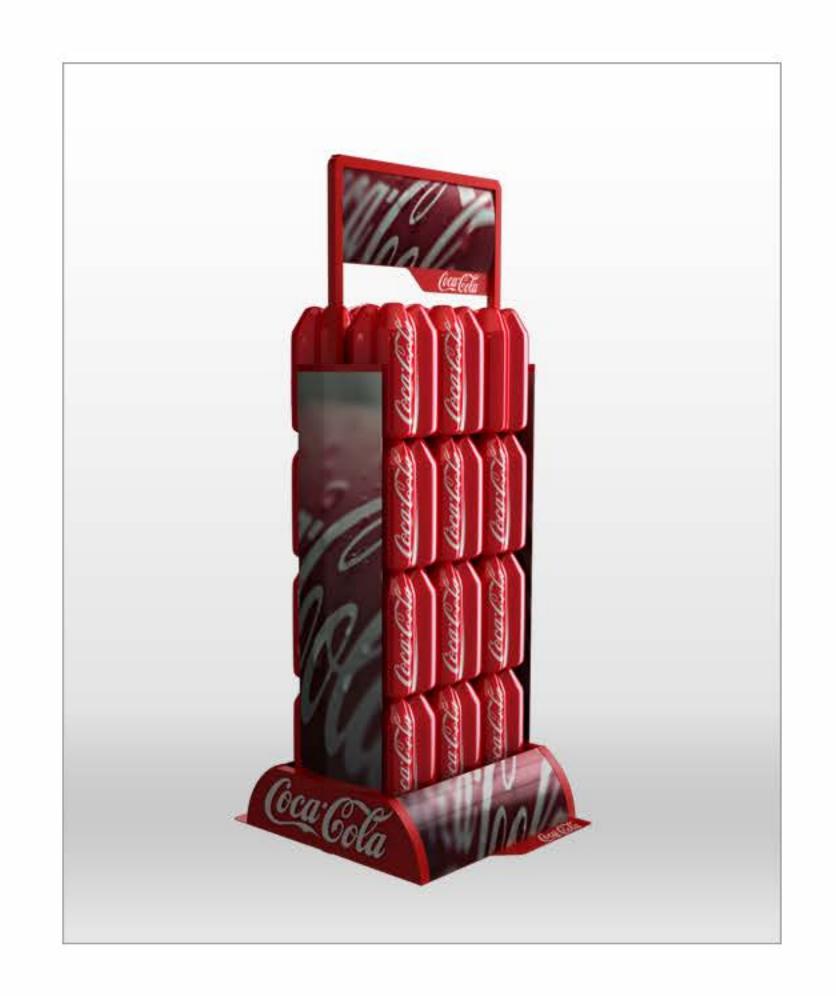

piece
- Free hanging trays
- Up to 35 kg weight per tray
- Long-lifetime at the POS (20 weeks and more)







#### **Exposition stands / Cardboards / Cashier zone expositors**









#### **Exposition stands / Cardboards / Basket**









#### **Exposition stands / Cardboards / Basic exposition stand**









#### **Exposition stands / Cardboards / Table**









#### **Exposition stands / Permanent / Wooden**









#### **Exposition stands / Permanent / Modulook**

- Modulook itself weights about 3kg
- Carries up to 60 kg per tray
- Weatherproof
- Long lifetime (about 2 years)
- Transportable fully loaded
- Attractive transport packaging
- Certified (ISO-9001)







#### **Exposition stands / Permanent / Metal**









#### **Exposition stands / Permanent / Plastic**









#### **Exposition stands / Cashier zone**









#### Advertising stands / Totem system / Flash flat









#### Advertising stands / Totem system / Totem gate









#### Advertising stands / Totem system / Wall flash







#### POS Materials / Relifes







#### POS Materials / Relifes







#### POS Materials / Woblers









#### POS Materials / Boxes









#### POS Materials / Shelf liners









#### Tailor made / Spectacular expositions







#### Illuminated LED Solutions / Illuminated signs









#### Illuminated LED Solutions / Menu boards







#### COOLIO





#### Custom offset printing

We print quickly and nicely at competitive prices and serve our customers with great care and attentiveness.

This is all thanks to our exceptional staff as well as mo