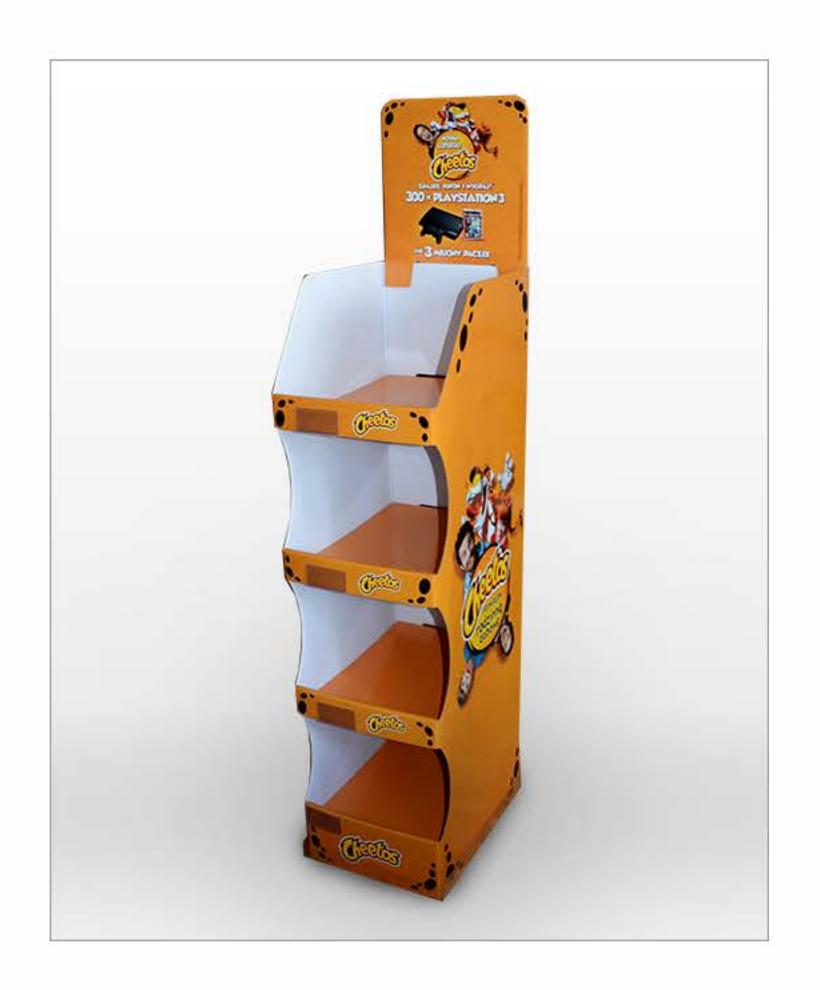

nking,
- insurances and financial services



### About us / our customers

Together toward success.





































## Portfolio

Together toward success.

### Portfolio

- Exposition stands
- Advertising stands
- POS & POP Materials
- Tailor made spectacular expositions
- Illuminated LED Solutions
- Coolio
- Custom offset printing



#### **Exposition stands / Cardboards / Wings**

#### **POP-UP expositors**

- Fast assembly within seconds
- Display out of one piece
- Free hanging trays
- Up to 35 kg weight per tray
- Long-lifetime at the POS (20 weeks and more)







#### **Exposition stands / Cardboards / Cashier zone expositors**









#### **Exposition stands / Cardboards / Basket**









#### **Exposition stands / Cardboards / Basic exposition stand**









#### **Exposition stands / Cardboards / Table**









#### **Exposition stands / Permanent / Wooden**









#### **Exposition stands / Permanent / Modulook**

- Modulook itself weights about 3kg
- Carries up to 60 kg per tray
- Weatherproof
- Long lifetime (about 2 years)
- Transportable fully loaded
- Attractive transport packaging
- Certified (ISO-9001)







#### **Exposition stands / Permanent / Metal**









#### **Exposition stands / Permanent / Plastic**









#### **Exposition stands / Cashier zone**









#### Advertising stands / Totem system / Flash flat









#### Advertising stands / Totem system / Totem gate









#### Advertising stands / Totem system / Wall flash







#### POS Materials / Relifes







#### POS Materials / Relifes







####