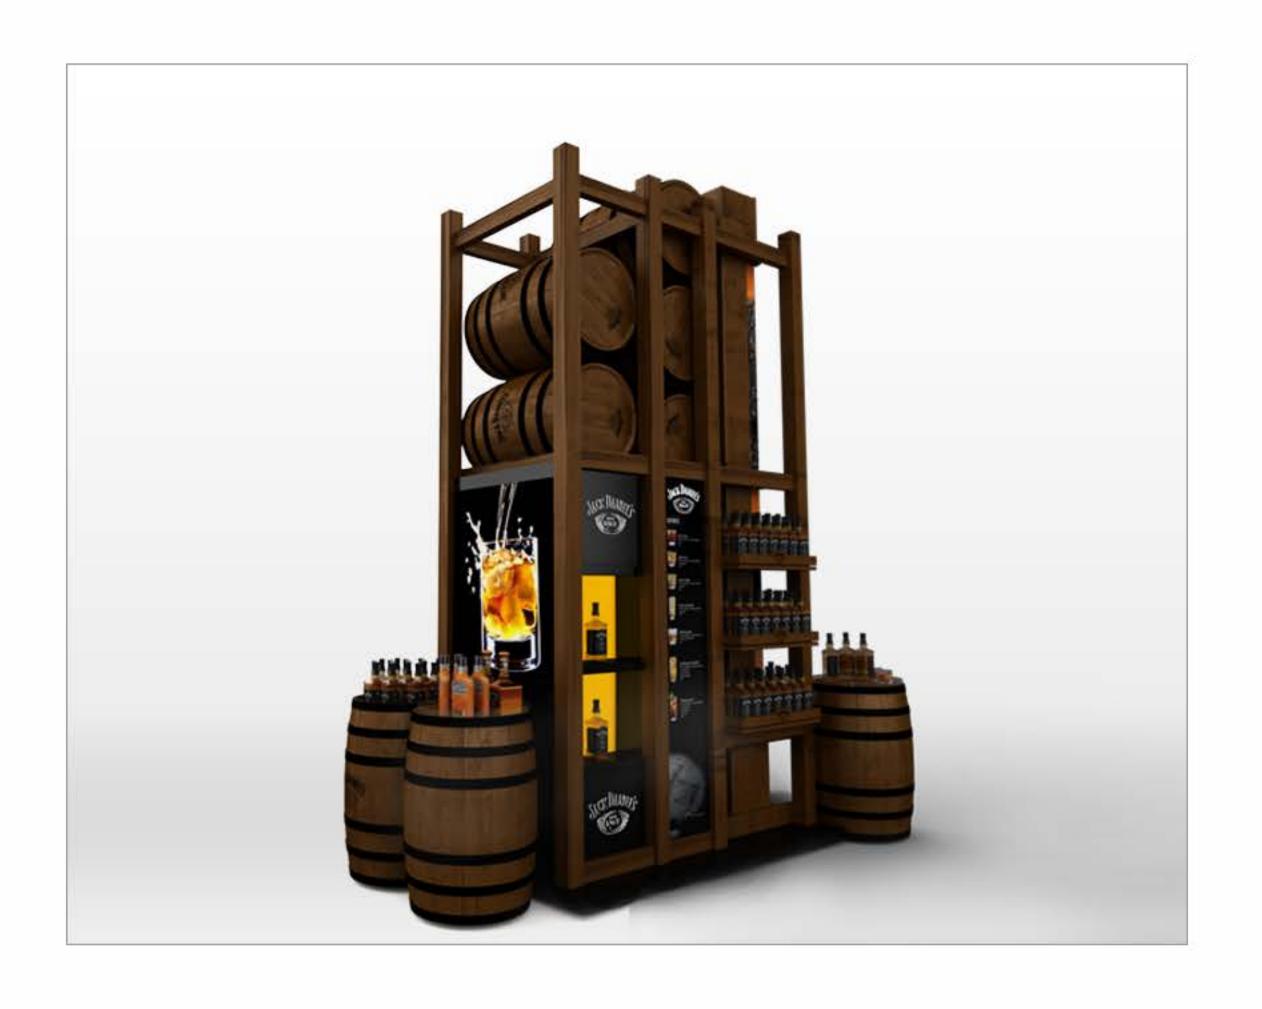

/ Modulook**

- Modulook itself weights about 3kg
- Carries up to 60 kg per tray
- Weatherproof
- Long lifetime (about 2 years)
- Transportable fully loaded
- Attractive transport packaging
- Certified (ISO-9001)







#### **Exposition stands / Permanent / Metal**









#### **Exposition stands / Permanent / Plastic**









#### **Exposition stands / Cashier zone**









#### Advertising stands / Totem system / Flash flat









#### Advertising stands / Totem system / Totem gate









#### Advertising stands / Totem system / Wall flash







#### POS Materials / Relifes







#### POS Materials / Relifes







#### POS Materials / Woblers









#### POS Materials / Boxes









#### POS Materials / Shelf liners









#### Tailor made / Spectacular expositions







#### Illuminated LED Solutions / Illuminated signs









#### Illuminated LED Solutions / Menu boards







#### COOLIO





#### Custom offset printing

We print quickly and nicely at competitive prices and serve our customers with great care and attentiveness.

This is all thanks to our exceptional staff as well as modern machines integrated within the process management system.







#### Custom offset printing

- Leaflets
- Letterheads
- Brochures
- Posters up to B1 size
- Folders







## Thank you for your attention.