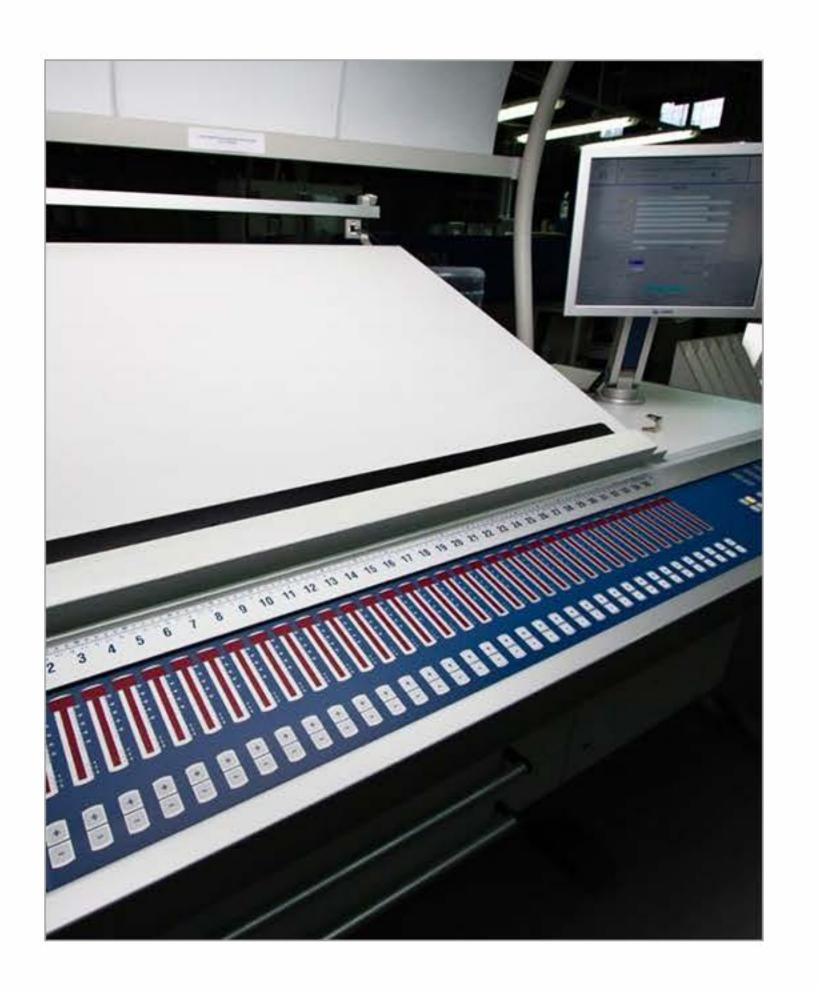

#### Custom offset printing

We print quickly and nicely at competitive prices and serve our customers with great care and attentiveness.

This is all thanks to our exceptional staff as well as modern machines integrated within the process management system.

#### Custom offset printing

- Leaflets
- Letterheads
- Brochures
- Posters up to B1 size
- Folders