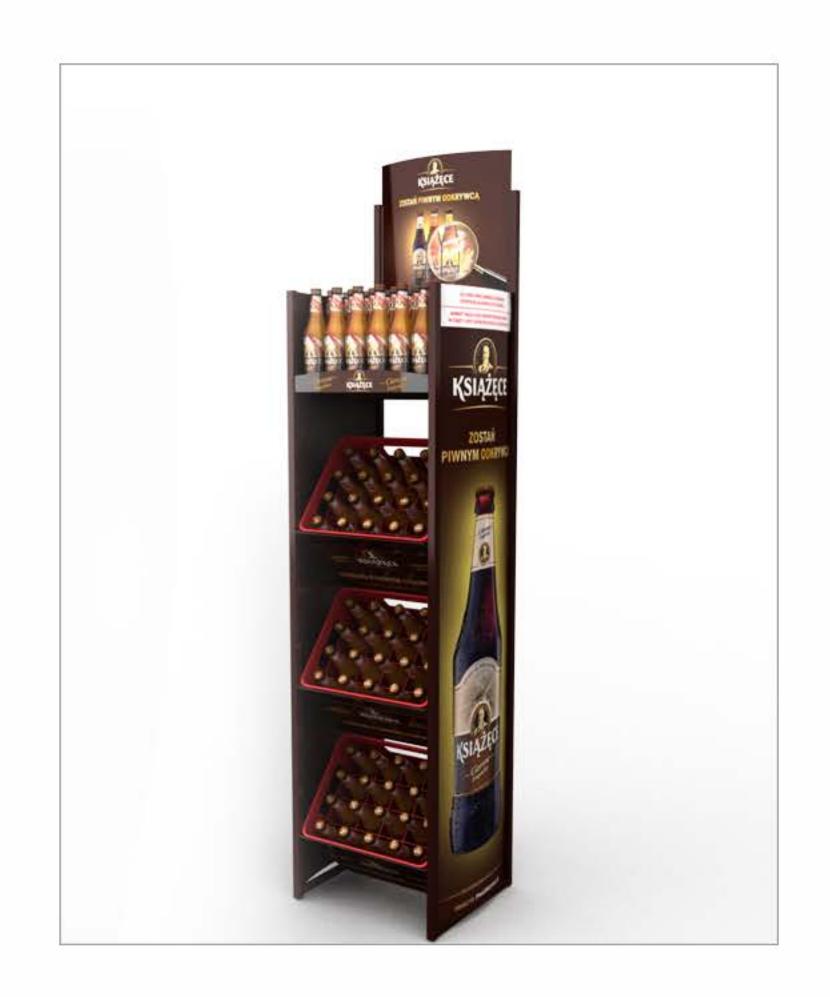

## Portfolio

Together toward success.

### Portfolio

- Exposition stands
- Advertising stands
- POS & POP Materials
- Tailor made spectacular expositions
- Illuminated LED Solutions
- Coolio
- Custom offset printing



#### **Exposition stands / Cardboards / Wings**

#### **POP-UP expositors**

- Fast assembly within seconds
- Display out of one piece
- Free hanging trays
- Up to 35 kg weight per tray
- Long-lifetime at the POS (20 weeks and more)







#### **Exposition stands / Cardboards / Cashier zone expositors**









#### **Exposition stands / Cardboards / Basket**









#### **Exposition stands / Cardboards / Basic exposition stand**









#### **Exposition stands / Cardboards / Table**









#### **Exposition stands / Permanent / Wooden**









#### **Exposition stands / Permanent / Modulook**

- Modulook itself weights about 3kg
- Carries up to 60 kg per tray
- Weatherproof
- Long lifetime (about 2 years)
- Transportable fully loaded
- Attractive transport packaging
- Certified (ISO-9001)







#### **Exposition stands / Permanent / Metal**









#### **Exposition stands / Permanent / Plastic**









#### **Exposition stands / Cashier zone**









#### Advertising stands / Totem system / Flash flat









#### Advertising stands / Totem system / Totem gate









#### Advertising stands / Totem system / Wall flash







#### POS Materials / Relifes







#### POS Materials / Relifes







#### POS Materials / Woblers









#### POS Materials / Boxes









#### POS Materials / Shelf liners









####