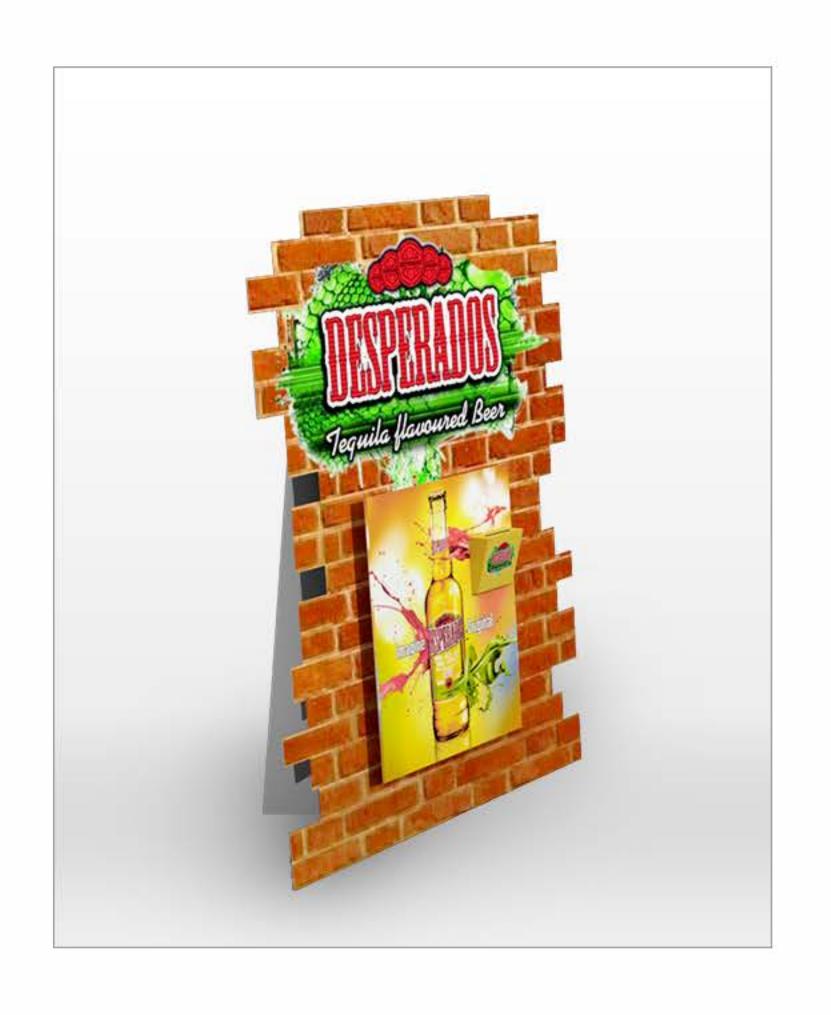

#### Advertising stands / Totem system / Flash flat

#### Advertising stands / Totem system / Totem gate

#### Advertising stands / Totem system / Wall flash