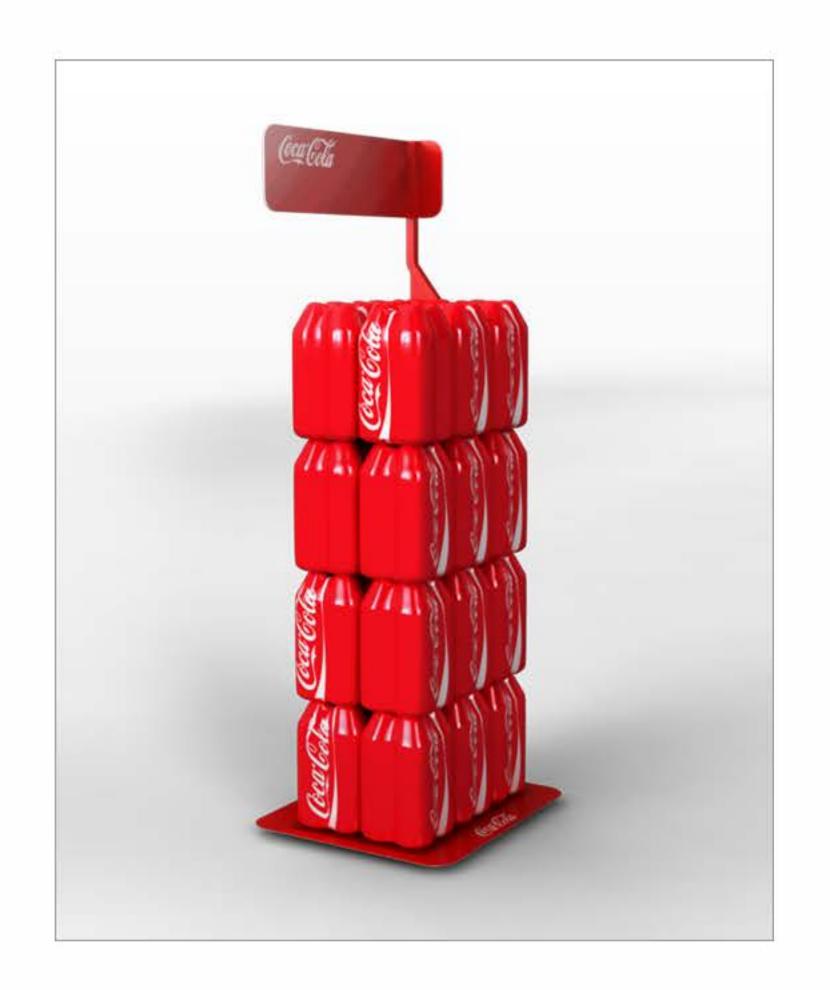

itors**

- Fast assembly within seconds
- Display out of one piece
- Free hanging trays
- Up to 35 kg weight per tray
- Long-lifetime at the POS (20 weeks and more)







#### **Exposition stands / Cardboards / Cashier zone expositors**









#### **Exposition stands / Cardboards / Basket**









#### **Exposition stands / Cardboards / Basic exposition stand**









#### **Exposition stands / Cardboards / Table**









#### **Exposition stands / Permanent / Wooden**









#### **Exposition stands / Permanent / Modulook**

- Modulook itself weights about 3kg
- Carries up to 60 kg per tray
- Weatherproof
- Long lifetime (about 2 years)
- Transportable fully loaded
- Attractive transport packaging
- Certified (ISO-9001)







#### **Exposition stands / Permanent / Metal**









#### **Exposition stands / Permanent / Plastic**









#### **Exposition stands / Cashier zone**









#### Advertising stands / Totem system / Flash flat









#### Advertising stands / Totem system / Totem gate









#### Advertising stands / Totem system / Wall flash







#### POS Materials / Relifes







#### POS Materials / Relifes







#### POS Materials / Woblers









#### POS Materials / Boxes









#### POS Materials / Shelf liners









#### Tailor made / Spectacular expositions







#### Illuminated LED Solutions / Illuminated signs









#### Illuminated LED Solutions / Menu boards







#### COOLIO





#### Custom offset printing

We print quickly and nicely at competitive prices and serve our customers with great care and attentiveness